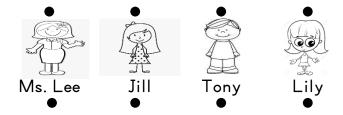

G Read and Match 讀一讀,依短文 內容連連看 (16%)

Ms. Lee: Hello, everyone. Where are you going this Sunday?

Tony: I'm going to the park. I want to go running there.

Lily: My sister and I want to see the lions.

We are going to the zoo.

Jill: My mom and I are going to the bookstore. I want to buy some books and pencils. How about you, Ms.

Lee? Are you at home this Sunday?

Ms. Lee: No, I'm not. I'm going to the hospital. I don't feel good this week. I need to see the doctor.