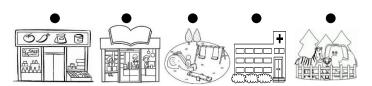

G Read and Match 讀一讀,依短文 內容連連看 (16%)

Ms. Lee: Hello, everyone. Where are you going this Sunday?

Tony: I'm going to the park. I want to go running there.

Lily: My sister and I want to see the lions.

We are going to the zoo.

Jill: My mom and I are going to the bookstore. I want to buy some books and pencils. How about you, Ms.

Lee? Are you at home this Sunday?

Ms. Lee: No, I'm not. I'm going to the hospital. I don't feel good this week. I need to see the doctor.